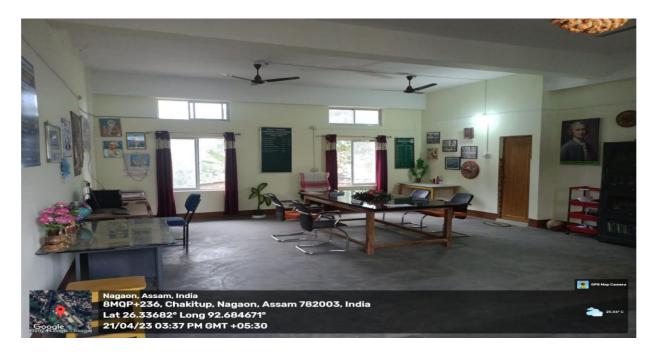

## **Criterion IV Metric No: 4.1.1**

The Institution has adequate infrastructure and Physical facilities for teaching – learning, viz., classrooms, laboratories, computing equipment etc.

Principal Khagarijan College

Date: -

Principal Khagarijan College Nagaon (Assam) 4.1.1- The Institution has adequate infrastructure and Physical facilities for teaching – learning, viz., classrooms, laboratories, computing equipment etc.