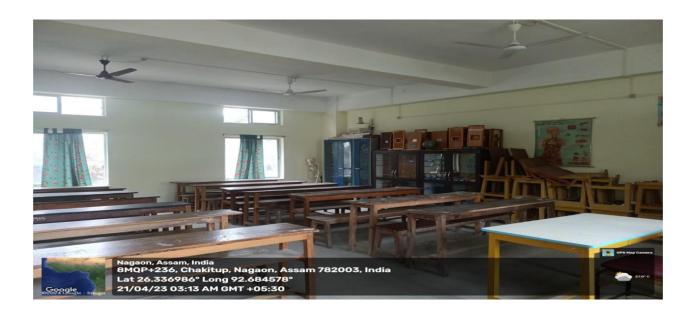

## **Criterion IV Metric No: 4.1.1**

The Institution has adequate infrastructure and Physical facilities for teaching – learning, viz., classrooms, laboratories, computing equipment etc.

Principal Khagarijan College

Date: -

Principal Khagarijan College Nagaon (Assam) 4.1.1- The Institution has adequate infrastructure and Physical facilities for teaching – learning, viz., classrooms, laboratories, computing equipment etc.