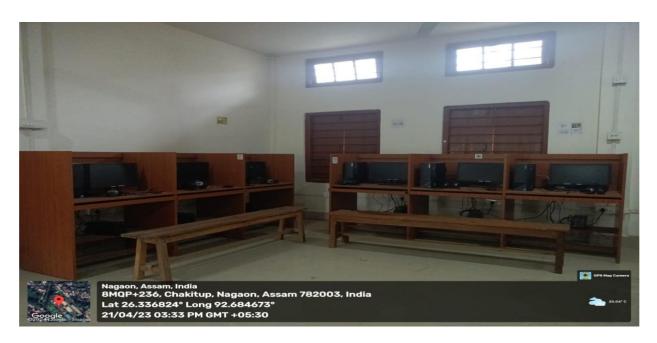

## **Criterion IV Metric No: 4.1.1**

The Institution has adequate infrastructure and Physical facilities for teaching – learning, viz., classrooms, laboratories, computing equipment etc.

Principal Khagarijan College

Date: -

Principal Khagarijan College Nagaon (Assam) 4.1.1- The Institution has adequate infrastructure and Physical facilities for teaching – learning, viz., classrooms, laboratories, computing equipment etc.