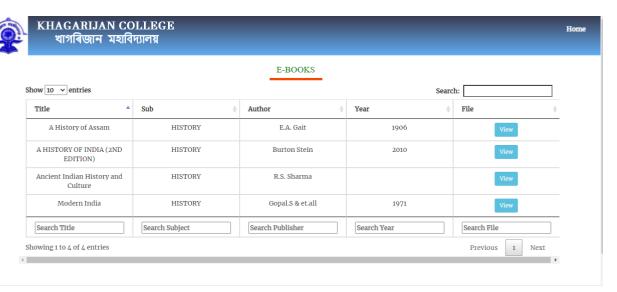

## **Criterion IV Metric No: 4.1.1**

The Institution has adequate infrastructure and Physical facilities for teaching – learning, viz., classrooms, laboratories, computing equipment etc.

Principal Khagarijan College

Date: -

Principal Khagarijan College Nagaon (Assam) 4.1.1- The Institution has adequate infrastructure and Physical facilities for teaching – learning, viz., classrooms, laboratories, computing equipment etc.