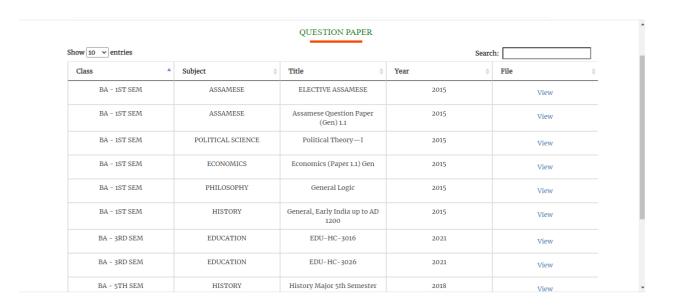

## **Criterion IV Metric No: 4.1.1**

The Institution has adequate infrastructure and Physical facilities for teaching – learning, viz., classrooms, laboratories, computing equipment etc.

Principal Khagarijan College

Date: -

Principal Khagarijan College Nagaon (Assam) 4.1.1- The Institution has adequate infrastructure and Physical facilities for teaching – learning, viz., classrooms, laboratories, computing equipment etc.