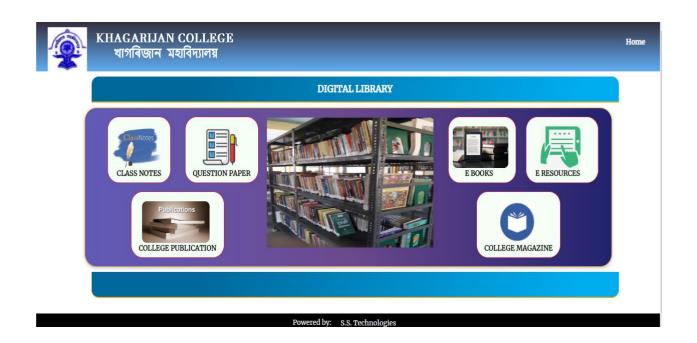

## **Criterion IV Metric No: 4.1.1**

The Institution has adequate infrastructure and Physical facilities for teaching – learning, viz., classrooms, laboratories, computing equipment etc.

Principal Khagarijan College

Date: -

Principal Khagarijan College Nagaon (Assam) 4.1.1- The Institution has adequate infrastructure and Physical facilities for teaching – learning, viz., classrooms, laboratories, computing equipment etc.