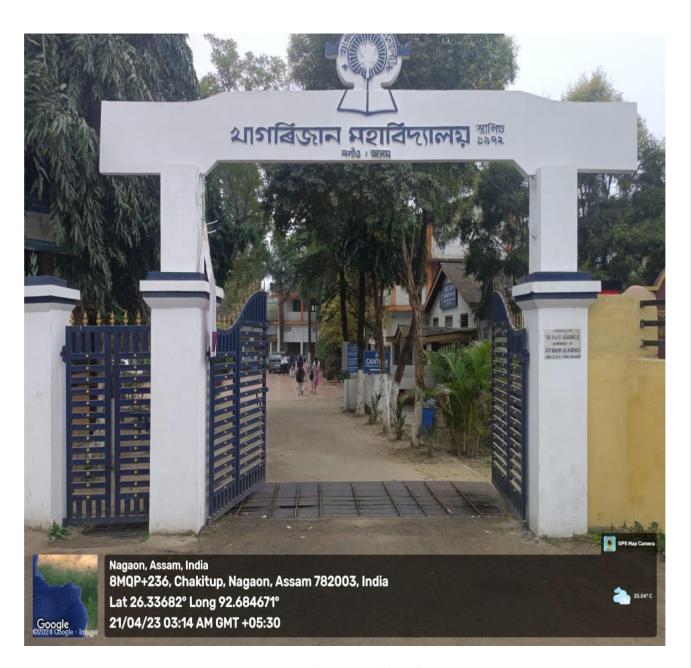

## **Criterion IV Metric No: 4.1.1**

The Institution has adequate infrastructure and Physical facilities for teaching – learning, viz., classrooms, laboratories, computing equipment etc.

Principal Khagarijan College

Date: -

Principal Khagarijan College Nagaon (Assam) 4.1.1- The Institution has adequate infrastructure and Physical facilities for teaching – learning, viz., classrooms, laboratories, computing equipment etc.