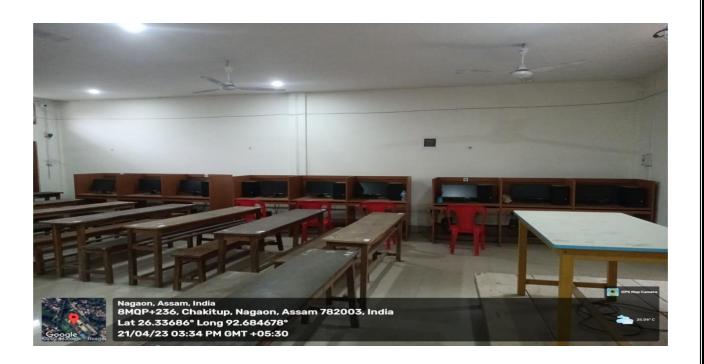

## **Criterion IV Metric No: 4.1.1**

The Institution has adequate infrastructure and Physical facilities for teaching – learning, viz., classrooms, laboratories, computing equipment etc.

Principal Khagarijan College

Date: -

Principal Khagarijan College Nagaon (Assam) 4.1.1- The Institution has adequate infrastructure and Physical facilities for teaching – learning, viz., classrooms, laboratories, computing equipment etc.