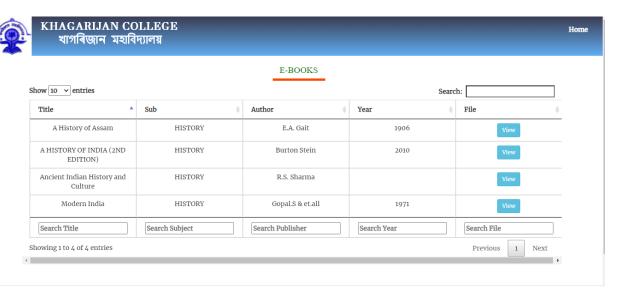

The college has a Digital Library platform in its Website that includes digital notes, question papers, E-Books, E-Notes etc.

The college has online education system through college website <a href="https://khagarijancollege.co.in/online/">https://khagarijancollege.co.in/online/</a> that contains LIVE DISCUSSION, ONLINE CLASS NOTES, CLASS VIDEOS etc.