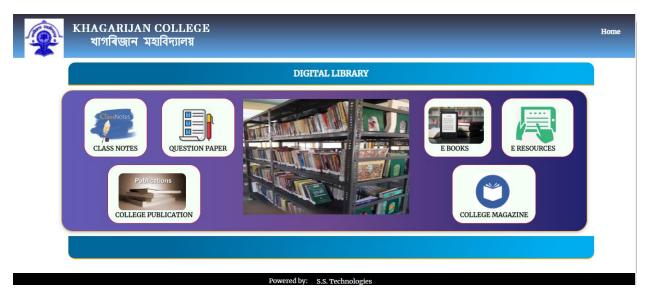

The college has a Digital Library platform in its Website that includes digital notes, question papers, E-Books, E-Notes etc.

The college has online education system through college website <a href="https://khagarijancollege.co.in/online/">https://khagarijancollege.co.in/online/</a> that contains LIVE DISCUSSION, ONLINE CLASS NOTES, CLASS VIDEOS etc.

Figure 1: ONLINE EDUCATION SYSTEM WHICH INCLUDE LIVE DISCUSSION, CLASS NOTES, CLASS VIDEOS GROUP DISCUSSION ETC.

Figure 2: DIGITAL LIBRARY PLATFORM

Figure 3: LIVE CLASS RECORD CONDUCTED THROUGH ONLINE COLLEGE PORTAL