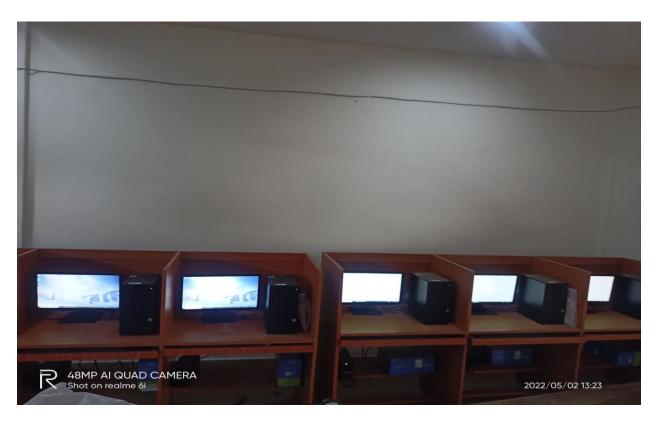

## KHAGARIJAN COLLEGE YOU TUBE CHENNAL

**COMPUTER LABORATORY** 

**ICT ENABLED CLASSROOM**