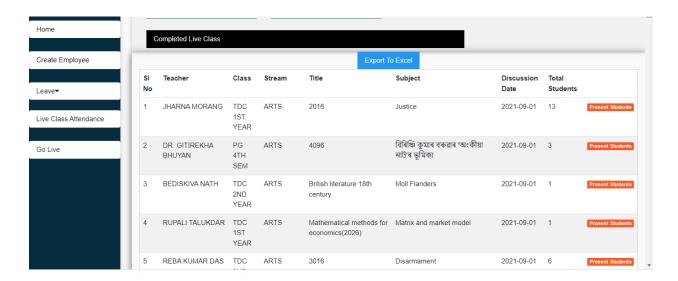

Figure 1: ONLINE EDUCATION SYSTEM WHICH INCLUDE LIVE DISCUSSION, CLASS NOTES, CLASS VIDEOS GROUP DISCUSSION ETC.

Figure 2: DIGITAL LIBRARY PLATFORM

Figure 3: LIVE CLASS RECORD CONDUCTED THROUGH ONLINE COLLEGE PORTAL