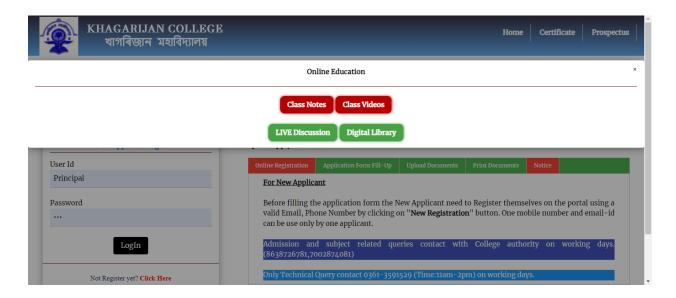

The college has a Digital Library platform in its Website that includes digital notes, question papers, E-Books, E-Notes etc.

The college has online education system through college website <a href="https://khagarijancollege.co.in/online/">https://khagarijancollege.co.in/online/</a> that contains LIVE DISCUSSION, ONLINE CLASS NOTES, CLASS VIDEOS etc.

Figure 1: ONLINE EDUCATION SYSTEM WHICH INCLUDE LIVE DISCUSSION, CLASS NOTES, CLASS VIDEOS GROUP DISCUSSION ETC.

Figure 2: DIGITAL LIBRARY PLATFORM

Figure 3: LIVE CLASS RECORD CONDUCTED THROUGH ONLINE COLLEGE PORTAL