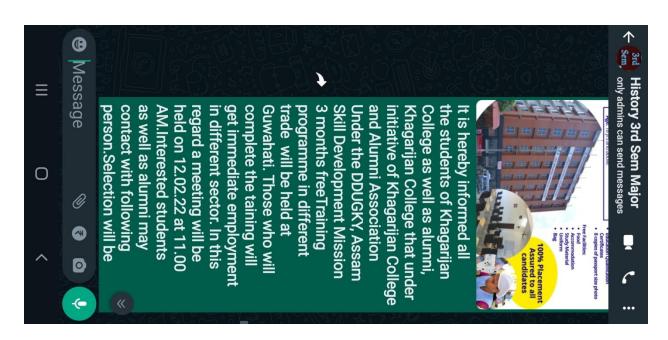

### **GOOGLE CLASSROOM**

Figure 6: WhatsApp Group

Figure 7: WhatsApp Group

come first served. Prof. Rameswar alumni may contact with following AM.Interested students as well as will be held on 12.02.22 at 11.00 sector. In this regard a meeting immediate employment in different will complete the taining will get Mission 3 months free Training DDUGKY, Assam Skill Development under initiative of Khagarijan College alumni, Khagarijan College that of Khagarijan College as well as It is hereby informed all the students Moon Chandra Goon, 7002485961 Ajanta Khargharia, 7002971929 Kurmi, 917002874081.Prof. person.Selection will be on first be held at Guwahati. Those who programme in different trade wil and Alumni Association Under the