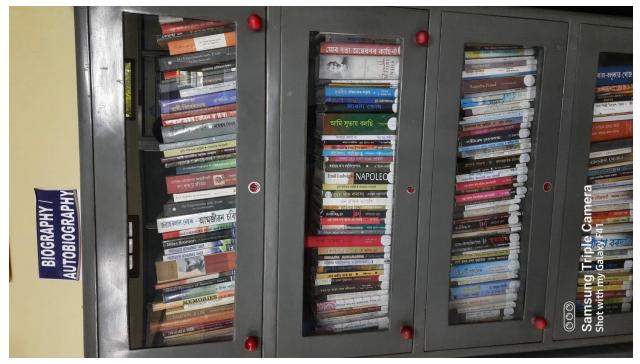

Figure 2: Library I-Card Issued by Central Library

Figure 4Journal/Magazine Section, Central Library.

Figure 3: New Arrival Section

Figure 6: Rachanawali Section

Figure 5: Gazetteer/ Account Section

Figure 8: Biography & Autobiography Section