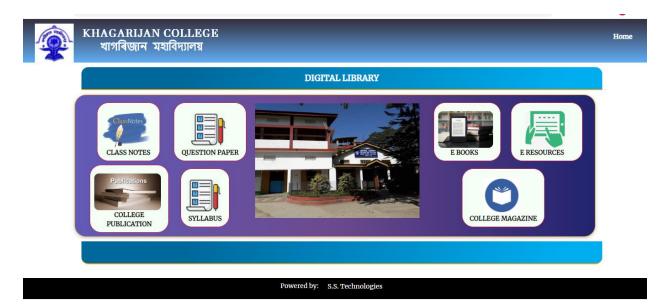

Figure 11: Soul:2.0 Book Search Menu

Figure 13: Reprography Section.

Figure 14: Digital Library Platform

fair

Principal Khagarijan College Nagaon (Assam)