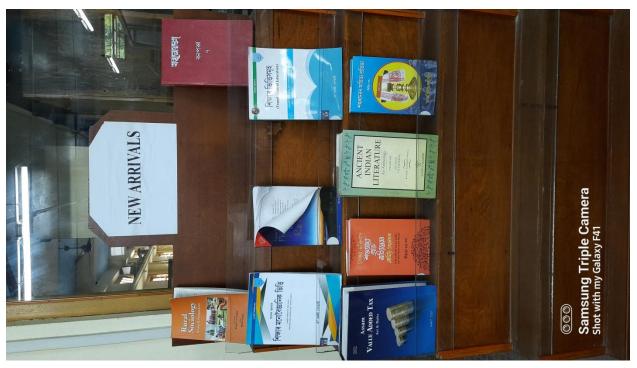

Figure 2: Library I-Card Issued by Central Library

Figure 4Journal/Magazine Section, Central Library.

Figure 3: New Arrival Section

Figure 6: Rachanawali Section

Figure 5: Gazetteer/ Account Section

Figure 8: Biography & Autobiography Section