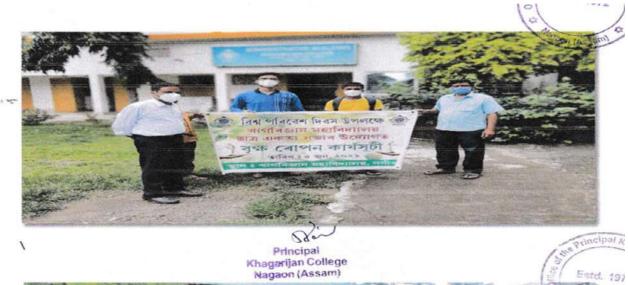

# Water conservation (Catch the Rain, 24.12.2021)

Principal Khagarijan Cotlege Nagaon (Assam)

Principal Khagarijan College Nagaon (Assam)

Figure 11: Photographs of the "Catch the Rain" event