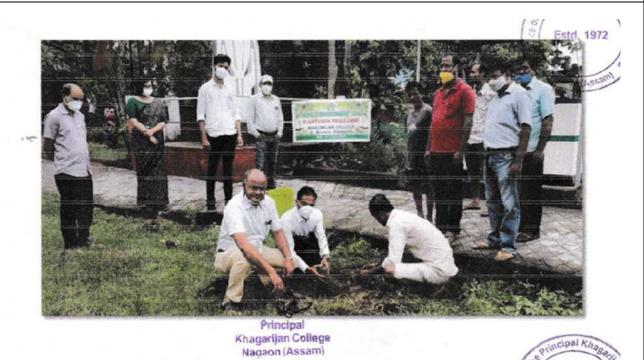

Figure 18. Photographs of Swacchata Pokhek

**Figure 19. Photographs of NSS Plantation Programme** 

Figure 20. Photographs of the Awareness Programme on Tobacco
Burden and Cancer Control

**Figure 21. Photographs of NSS Plantation Programme** 