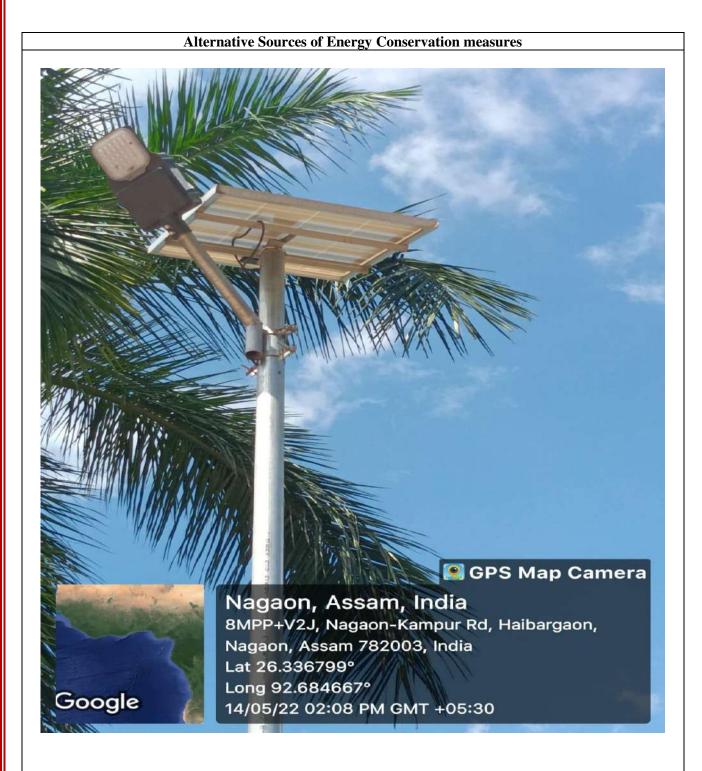

House

MSME Registered Energy Enterprise
M.D. Road,
Near Civil Hospital Rail Gate
Nagaon- 782001, Assam
Email: nagaonsolarhouse@gmail.com
WebSite:www.nagaonsolarhouse.in
GST No: -18AKQPB5642P1ZJ

M.D. Road, Nagaon-782001, Assam Ph. No: -9435160149(M) 03672231191 (Fax)

GeM Seller ID:4879200001090870

AN ISO 9001:2008 CERTIFIED ORGANIZATION

No. NSH/Gen/23/2023

Dt.12-05-2022

To,

The Principal, Khagarijan College, Nagaon,Assam.

**Sub:- Completion Report** 

Dear Sir,

With reference to the subject cited above, I would like to inform you that, we have successfully completed the installation and commissioning of 2 (two) nos solar light in your institute.

This is for your kind information and necessary action.

Thanking you,

Sincerely Yours

(Birgan Borah)

Figure 2. Receipt of Solar 1.



Figure 3. Photograph of Solar 2

# **Alternative Sources of Energy Conservation measures**

### **Nagaon Solar House**

MSME Registered Energy Enterprise M.D. Road, Near Civil Hospital Rail Gate Nagaon- 782001, Assam Email: nagaonsolarhouse@gmail.com WebSite:www.nagaonsolarhouse.in

M.D. Road, Nagaon-782001, Assam Ph. No: -9435160149(M) 03672231191 (Fax)

GST No: -18AKQPB5642P1ZJ GeM Seller ID:4879200001090870

AN ISO 9001:2008 CERTIFIED ORGANIZATION

No. NSH/Gen/14/2023

Dt.02-05-2022

To,

The Principal, Khagarijan College, Nagaon,Assam.

Sub:- Request for Permission to perform CSR Program in your college.

Dear Sir,

With reference to the subject cited above, I would like to inform you that, we the Nagaon Solar House wish to supply and install 2(two) nos solar street light in your ins