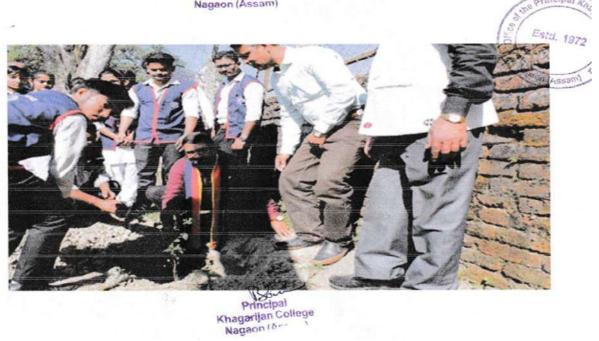

Figure 18. Photographs of Swacchata Pokhek

**Figure 19. Photographs of NSS Plantation Programme** 

Figure 20. Photographs of the Awareness Programme on Tobacco
Burden and Cancer Control

**Figure 21. Photographs of NSS Plantation Programme** 