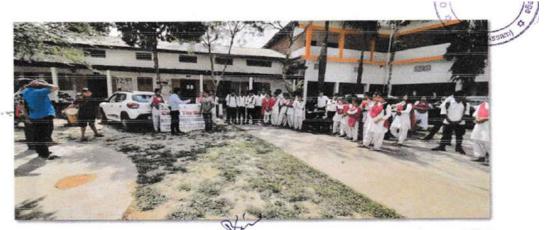

# Management of the various types of degradable and nondegradable waste SWACHATA AWARNESS PROGRAMME Nagaon Municipality Board IQAC, Khagarijan College Nagaon (Assam) Khagarijan College principal Kha Nagaon (Assam) Estd. 1972 m (455am SWACHATA AWARNI Nagaon Muni IQAC, Khag Nagaon Venue : Khag Principal Khagarijan College Nagaon (Assam)

Figure 8. Photographs of the Swachata Awareness Programme.