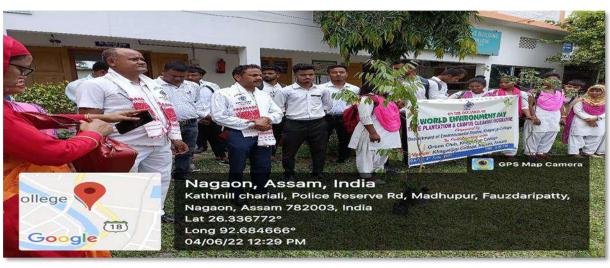

Figure 24. Photographs of Training on Disaster Management

**Figure 25. Plantation Programme on World Environment Day 2021** 

Figure 26. Photograph of Awareness Programme on Rising Energy Demand: Deforestation and Climate Change

Figure 27. Chief Ministers' Institutional Plantation Programme

Figure 28. Photographs of World Environment Day 2022

Figure 29. Photographs of Mission Plastic Recycling 2020

Figure 30. Photographs of Earth Day