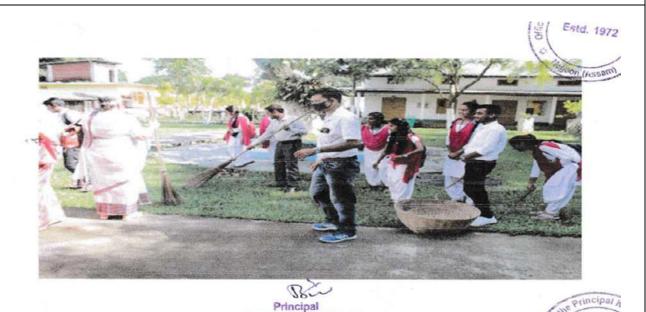

**Figure 31. Photograph of Senitization Drive 2021** 

**Figure 32. Tree Plantation Programme by Students Union 2021** 

Figure 33. Photographs of the Campus Cleaning on 150th Anniversary of Gandhi Jayanti