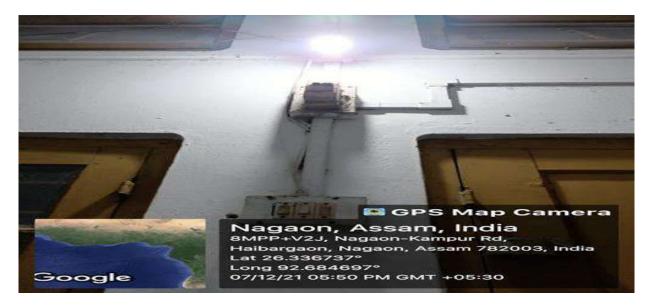

# **Alternative Sources of Energy Conservation measures**

Figure 5: CFL Bulbs at different locations on the campus