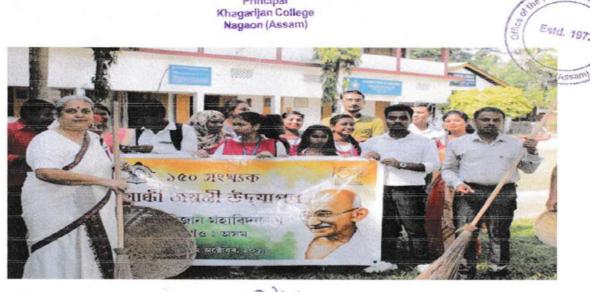

**Figure 31. Photograph of Senitization Drive 2021** 

**Figure 32. Tree Plantation Programme by Students Union 2021** 

Figure 33. Photographs of the Campus Cleaning on 150th Anniversary of Gandhi Jayanti