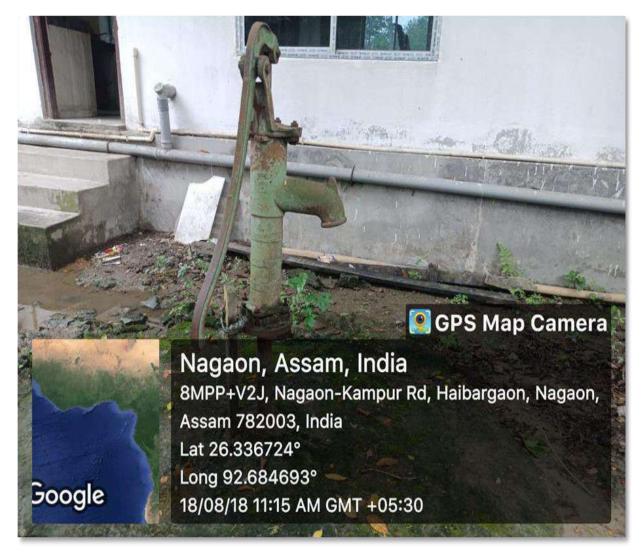

55am SWACHATA AWARNI Nagaon Muni IQAC, Khag Nagaon Venue : Khag Principal Khagarijan College Nagaon (Assam)

Figure 8. Photographs of the Swachata Awareness Programme.

# Management of the various types of degradable and nondegradable waste





Figure 9. MOU with Nagaon Municipal Board

# Nagaon, Assam, India Nigeria Nagaon, Assam, India BMPP+V2J, Nagaon-Kampur Rd, Haibargaon, Nagaon, Assam 782003, India Lat 26.336461° Long 92.685203° 05/08/21 02:04 PM

Management of the various types of degradable and nondegradable waste

Figure 10: Photograph of vermicompost plant

# Water conservation (Catch the Rain, 24.12.2021)



Principal Khagarijan Cotlege Nagaon (Assam)



Principal Khagarijan College Nagaon (Assam)

Figure 11: Photographs of the "Catch the Rain" event

# **Water Conservation**



Figure 12: Photograph of the hand pump

# Water conservation GPS Map Camera Lite 8MPP+V2J, Nagaon-Kampur Rd, Haibargaon, Nagaon, Assam 782003, India Latitude Longitude 26.33713892195373 92.68467312678695° 8° Altitude 20 meters Tuesday, 12-07-2022 Local 03:23:50 PM GMT 09:53:50 AM

Figure 13: Photograph of water tank



Figure 14. QR Scan Code at the Campus



Figure 15. QR Scan Code at the Campus



Figure 16. QR Scan Code at the Campus



Figure 17. QR Scan Code in the Campus



Estd. 1972

Principal Khagarijan College Nagaon (Ass-



Figure 18. Photographs of Swacchata Pokhek



**Figure 19. Photographs of NSS Plantation Programme** 







Figure 20. Photographs of the Awareness Programme on Tobacco
Burden and Cancer Control





**Figure 21. Photographs of NSS Plantation Programme**