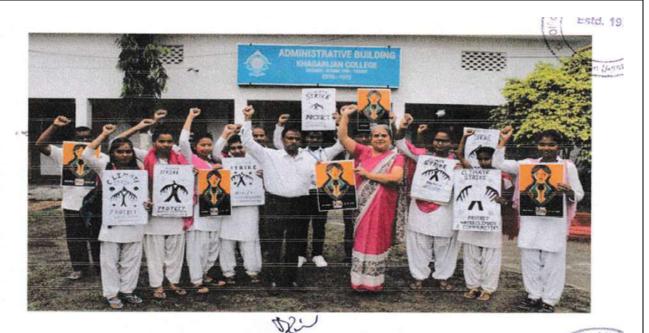

Figure 12: Photograph of the hand pump

# Water conservation GPS Map Camera Lite 8MPP+V2J, Nagaon-Kampur Rd, Haibargaon, Nagaon, Assam 782003, India Latitude Longitude 26.33713892195373 92.68467312678695° 8° Altitude 20 meters Tuesday, 12-07-2022 Local 03:23:50 PM GMT 09:53:50 AM

Figure 13: Photograph of water tank



Figure 14. QR Scan Code at the Campus



Figure 15. QR Scan Code at the Campus



Figure 16. QR Scan Code at the Campus



Figure 17. QR Scan Code in the Campus



Estd. 1972

Principal Khagarijan College Nagaon (Ass-



Figure 18. Photographs of Swacchata Pokhek



**Figure 19. Photographs of NSS Plantation Programme** 







Figure 20. Photographs of the Awareness Programme on Tobacco
Burden and Cancer Control





**Figure 21. Photographs of NSS Plantation Programme** 





Figure 22. Photographs of Talk on Climate Change and Environment

# **GREEN CAMPUS INITIATIVES** Cour. 13 9000 (A59 Principal\* Khagarijan College Nagaon (Assam) clost Khap Estd. 1972 Region (Nes Principal Khagarijan College Nagaon (Assam)

Figure 23. Photographs of Wildlife Trafficking and Biodiversity of North East India

# **GREEN CAMPUS INITIATIVES** Estd. 1914 OAC MENGANLIAN COLLEGE, MIGNO Principal Khagarijan College Nagaon (Assam) incipal Khage Estd. 1972 MUNITY AWARENESS PROGRAMME Principal Khagarijan College Nagaon (Assam)

Figure 24. Photographs of Training on Disaster Management





**Figure 25. Plantation Programme on World Environment Day 2021** 



Figure 26. Photograph of Awareness Programme on Rising Energy Demand: Deforestation and Climate Change





Figure 27. Chief