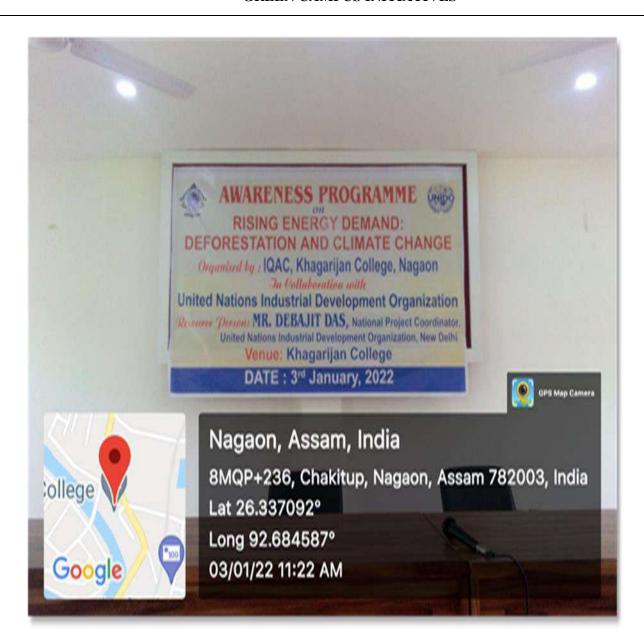

Figure 24. Photographs of Training on Disaster Management

**Figure 25. Plantation Programme on World Environment Day 2021** 

Figure 26. Photograph of Awareness Programme on Rising Energy Demand: Deforestation and Climate Change