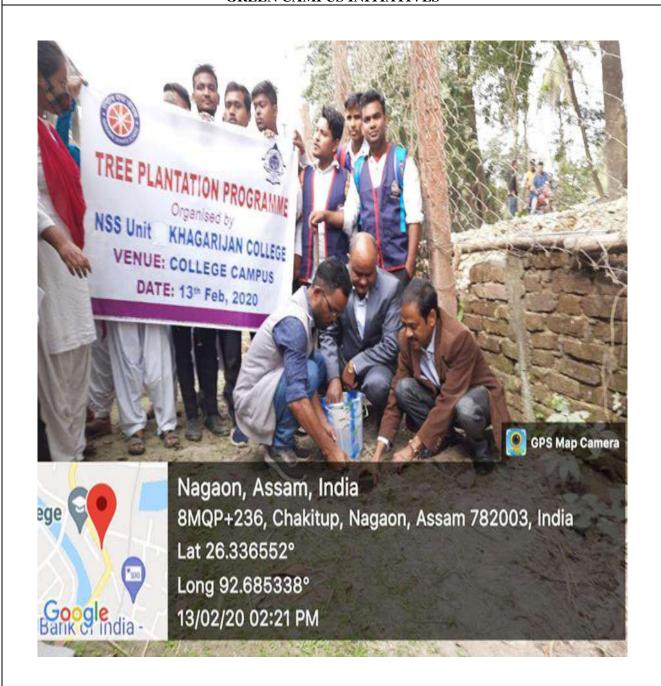

Figure 18. Photographs of Swacchata Pokhek

**Figure 19. Photographs of NSS Plantation Programme** 

Figure 20. Photographs of the Awareness Programme on Tobacco
Burden and Cancer Control

**Figure 21. Photographs of NSS Plantation Programme** 