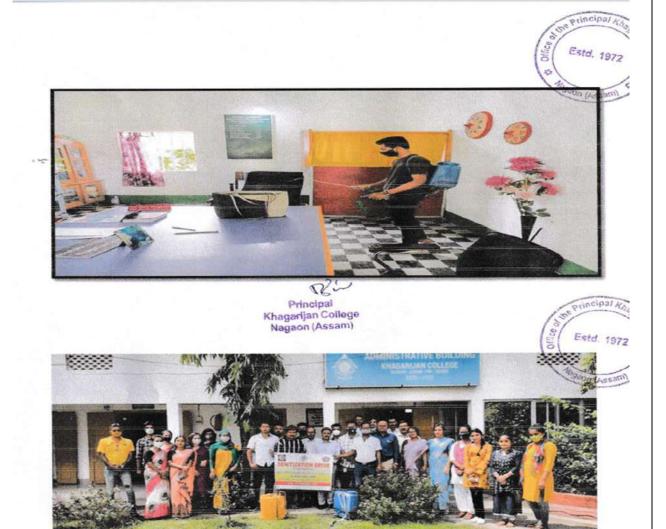

**Figure 31. Photograph of Senitization Drive 2021** 

**Figure 32. Tree Plantation Programme by Students Union 2021** 

Figure 33. Photographs of the Campus Cleaning on 150th Anniversary of Gandhi Jayanti