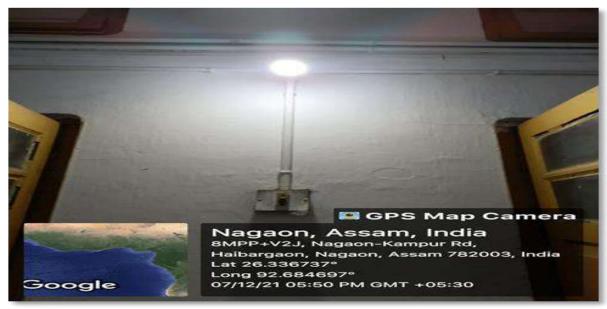

# **Alternative Sources of Energy Conservation measures**

Figure 5: CFL Bulbs at different locations on the campus