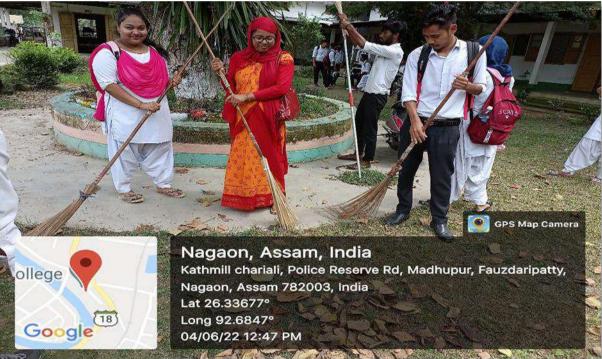

**Figure 31. Photograph of Senitization Drive 2021** 

**Figure 32. Tree Plantation Programme by Students Union 2021** 

Figure 33. Photographs of the Campus Cleaning on 150th Anniversary of Gandhi Jayanti