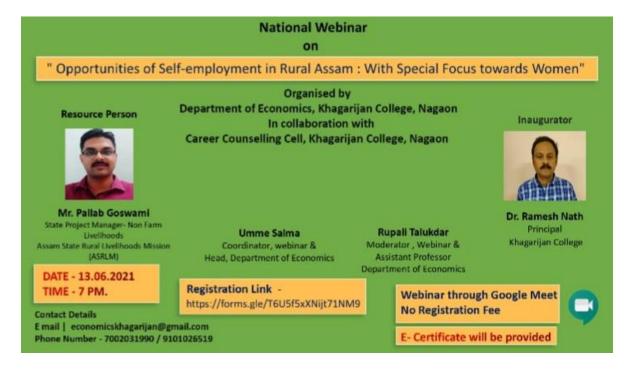

f the milestones achieved by the college during last few years and the main purpose of organising the webinar. The crucial session was enlightened by the hon'ble resource person Mr. Pallab Goswami, State Project Manager of Assam State National Rural Livelihood Mission. He delivered a wonderful lecture on the theme of the webinar. In his speech, main focus was given on the scope of empowerment of rural women in Assam. He further threw light on the fact that rural women are getting opportunities of self-employment by various projects, undertaken by NRLM. There were around 170 participants from different corners of India. The participants include mostly students from different colleges of Assam, college and university teachers from different educational institutions and other professionals.



#### Workshop on Skill Development, Entrepreneurship and Employability

A career-oriented program on "Skill Development and Employability" was organised by the Nehru Yuva Kendra, Nagaon in collaboration with Lakhya NGO, Nagaon and Career Counselling Cell, Khagarijan College, Nagaon on 1/2/2022 at 11 AM. The venue for the program was Conference Hall, Khagarijan College. For the program, resource person was Mr. BrajenBaishy from IIT, Guwahati.

The program was inaugurated by Dr. Ramesh Nath, Principal, Khagarijan College. In his speech, Dr. Nath explained the objective of the program. Honourable resource person, Mr. Baishy provided significant deliberation on skill development among the youth. He also explained the important strategies to create employability among the rural youth. The pro