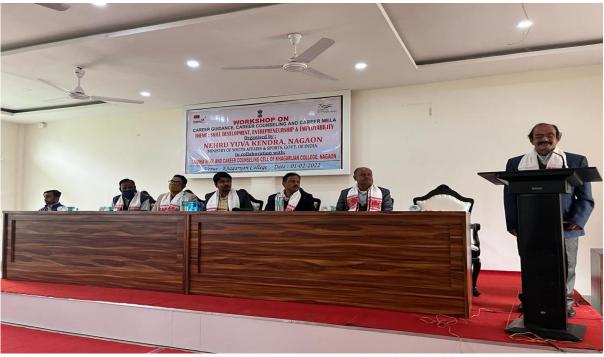

ollege. For the program, resource person was Mr. BrajenBaishy from IIT, Guwahati.

The program was inaugurated by Dr. Ramesh Nath, Principal, Khagarijan College. In his speech, Dr. Nath explained the objective of the program. Honourable resource person, Mr. Baishy provided significant deliberation on skill development among the youth. He also explained the important strategies to create employability among the rural youth. The program was hosted by Rayhanul Ahmed, coordinator of Career Counselling cell as well as Assistant Professor of History Department and also offered the vote of thanks for the program. The participants of the program include members of Nehru Yuva Kendra, members of Lakhya NGO, teaching staff and students of Khagarijan College. Around 58 students attended the program.



Figure 2: Program on Skill Development, Entrepreneurship and Employability1-2-2022

## Notice of the Program OFFICE OF THE PRINCIPAL



## KHAGARIJAN COLLEGE

P.O: Chotahaibor, Nagaon(Assam), PIN:-782003 ESTD: 1972

Office-03672-230085, Mobile:9864403390, 8638726781 E-mail:khagarijancollege1@gmail.com

Ref.No:-

Date: - 30/01/2022

From.

Dr. Ramesh Nath, M.Sc. B.Ed. Ph.D

Principal & Secretary

#### NOTICE

It is hereby informed to all the students that a Career Guidance & Counseling Programme on "Skill Development on Employability" will be organized by NYK in collaboration with Lakhya NGO, Nagaon & Career counseling cell, khagarijan College on 01/02/22 in Conference room at 11:00 am. So, interested students are asked to attend the same.

By-

(Dr. Ramesh Nath)

Principal

Khagarijan Co