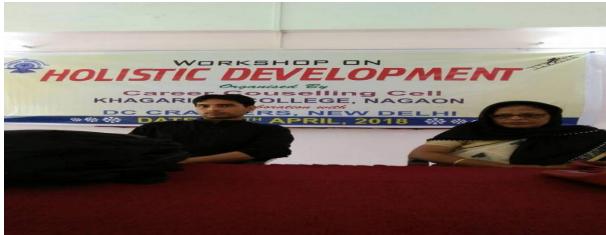

#### Programs Organised by Career Counselling Cell Holistic Development Workshop Training

A workshop was organised by the Career Counselling Cell, Khagarijan College on "Holistic Development Workshop Training" on 11<sup>th</sup> April, 2018. Mr. Aftab Azim, Senior Trainer of DC Crackers, Gurgaon, New Delhi was the resource person of the program. Dr. Sagar Boruah, Principal, Khagarijan College inaugurated the program with his valuable speech. The program was attended by both teachers and students of the college. In the same, 57 students participated actively and positively.

Figure 1: Holistic Development Program, 11th April, 2018