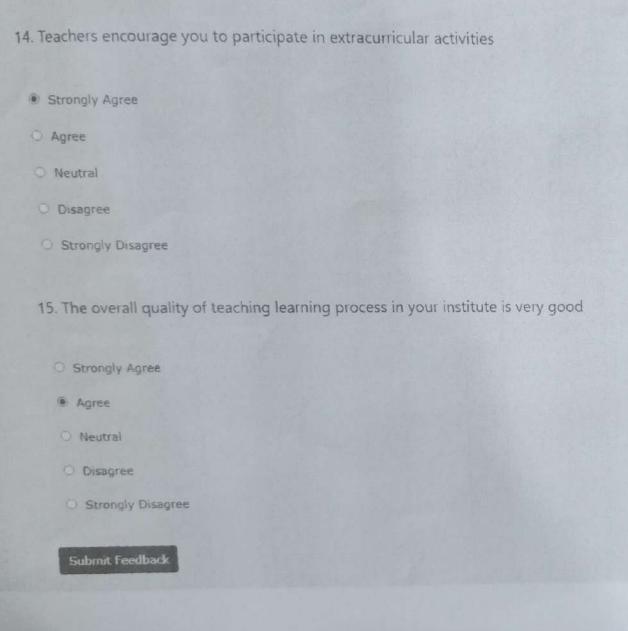

11. Teachers are able to identify your weakness and help you to overcome them

13. Do your teachers use ICT tools such as LCD projector, multimedia etc. For teaching

- 3. Do your teachers use ICT tools such as LCD projector, multimedia etc. For teaching
- \* To a great extent
- Moderate
- Somewha
- Very Little
- Not at all
- 14. Teachers encourage you to participate in extracurricular activities
  - \* Strongly Agree
  - C. Agres
  - Neutra
  - 2 Disagree
  - Strongly Disagree
  - 15. The overall quality of teaching learning process in your institute is very good

Principal Magarijan College Nagaon (#-

| 9- you to participate in extracurricular activities                                 |
|-------------------------------------------------------------------------------------|
| Strongly Agree                                                                      |
| C Agree                                                                             |
| O Neutral                                                                           |
| Disagree                                                                            |
| Strongly Disagree                                                                   |
| 15. The overall quality of teaching learning process in your institute is very good |
| Strongly Agree                                                                      |
| ○ Agree                                                                             |
| O Neutral                                                                           |
| O Disagree                                                                          |
| Strongly Disagree                                                                   |
| Submit Feedback                                                                     |