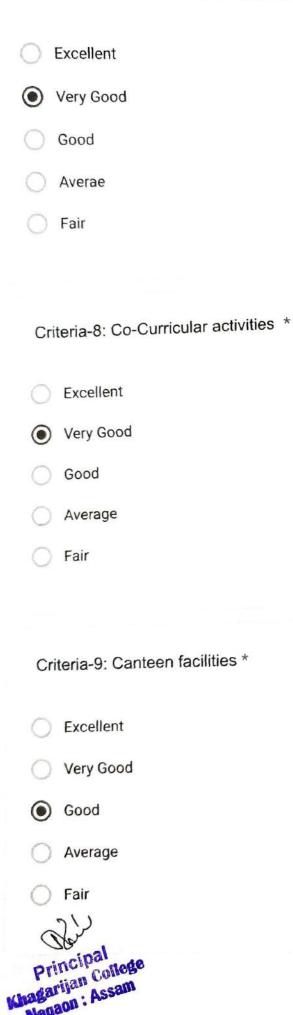

#### **EMPLOYEE FEEDBACK FORMS**

Feedback from Employee, 2021-2022 Khagarijan College, Nagaon (Assam)

Employees Feedback on Design & Review of Current Syllabus

Name of the Employee \*

Umme Salma

Contact Number \*

7002031990

Mail Id \*

profusalma@gmail.com

Department \*

**Economics** 

Designation \*

**Assistant Professor** 

| rarameter-1: The Current Curriculum is relevant for employability. | * |  |
|--------------------------------------------------------------------|---|--|
| Tolevant for employability.                                        |   |  |

| (       | Strongly Agree                                                                                                                                                                                                                                                                                                                                                                                                                                                                                                                                                                                                                                                                                                                                                                                                                                                                                                                                                                                                                                                                                                                                                                                                                                                                                                                                                                                                                                                                                                                                                                                                                                                                                                                                                                                                                                                                                                                                                                                                                                                                                                                 | Estd. 1972                 |
|---------|--------------------------------------------------------------------------------------------------------------------------------------------------------------------------------------------------------------------------------------------------------------------------------------------------------------------------------------------------------------------------------------------------------------------------------------------------------------------------------------------------------------------------------------------------------------------------------------------------------------------------------------------------------------------------------------------------------------------------------------------------------------------------------------------------------------------------------------------------------------------------------------------------------------------------------------------------------------------------------------------------------------------------------------------------------------------------------------------------------------------------------------------------------------------------------------------------------------------------------------------------------------------------------------------------------------------------------------------------------------------------------------------------------------------------------------------------------------------------------------------------------------------------------------------------------------------------------------------------------------------------------------------------------------------------------------------------------------------------------------------------------------------------------------------------------------------------------------------------------------------------------------------------------------------------------------------------------------------------------------------------------------------------------------------------------------------------------------------------------------------------------|----------------------------|
|         | Agree                                                                                                                                                                                                                                                                                                                                                                                                                                                                                                                                                                                                                                                                                                                                                                                                                                                                                                                                                                                                                                                                                                                                                                                                                                                                                                                                                                                                                                                                                                                                                                                                                                                                                                                                                                                                                                                                                                                                                                                                                                                                                                                          | Estd. 1972                 |
|         | Neutral                                                                                                                                                                                                                                                                                                                                                                                                                                                                                                                                                                                                                                                                                                                                                                                                                                                                                                                                                                                                                                                                                                                                                                                                                                                                                                                                                                                                                                                                                                                                                                                                                                                                                                                                                                                                                                                                                                                                                                                                                                                                                                                        | Nagaon, Assert             |
|         | Disagree                                                                                                                                                                                                                                                                                                                                                                                                                                                                                                                                                                                                                                                                                                                                                                                                                                                                                                                                                                                                                                                                                                                                                                                                                                                                                                                                                                                                                                                                                                                                                                                                                                                                                                                                                                                                                                                                                                                                                                                                                                                                                                                       | Agon, pass                 |
|         | Strongly Disagree                                                                                                                                                                                                                                                                                                                                                                                                                                                                                                                                                                                                                                                                                                                                                                                                                                                                                                                                                                                                                                                                                                                                                                                                                                                                                                                                                                                                                                                                                                                                                                                                                                                                                                                                                                                                                                                                                                                                                                                                                                                                                                              |                            |
|         |                                                                                                                                                                                                                                                                                                                                                                                                                                                                                                                                                                                                                                                                                                                                                                                                                                                                                                                                                                                                                                                                                                                                                                                                                                                                                                                                                                                                                                                                                                                                                                                                                                                                                                                                                                                                                                                                                                                                                                                                                                                                                                                                |                            |
|         | Parameter-2: The Current curriculum is effective for development of inno among the students.                                                                                                                                                                                                                                                                                                                                                                                                                                                                                                                                                                                                                                                                                                                                                                                                                                                                                                                                                                                                                                                                                                                                                                                                                                                                                                                                                                                                                                                                                                                                                                                                                                                                                                                                                                                                                                                                                                                                                                                                                                   | vative thinking            |
| (       | Strongly Agree                                                                                                                                                                                                                                                                                                                                                                                                                                                                                                                                                                                                                                                                                                                                                                                                                                                                                                                                                                                                                                                                                                                                                                                                                                                                                                                                                                                                                                                                                                                                                                                                                                                                                                                                                                                                                                                                                                                                                                                                                                                                                                                 |                            |
|         | Agree                                                                                                                                                                                                                                                                                                                                                                                                                                                                                                                                                                                                                                                                                                                                                                                                                                                                                                                                                                                                                                                                                                                                                                                                                                                                                                                                                                                                                                                                                                                                                                                                                                                                                                                                                                                                                                                                                                                                                                                                                                                                                                                          |                            |
|         | Neutral                                                                                                                                                                                                                                                                                                                                                                                                                                                                                                                                                                                                                                                                                                                                                                                                                                                                                                                                                                                                                                                                                                                                                                                                                                                                                                                                                                                                                                                                                                                                                                                                                                                                                                                                                                                                                                                                                                                                                                                                                                                                                                                        |                            |
|         | Disagree                                                                                                                                                                                                                                                                                                                                                                                                                                                                                                                                                                                                                                                                                                                                                                                                                                                                                                                                                                                                                                                                                                                                                                                                                                                                                                                                                                                                                                                                                                                                                                                                                                                                                                                                                                                                                                                                                                                                                                                                                                                                                                                       |                            |
| C       | Strongly Disagree                                                                                                                                                                                                                                                                                                                                                                                                                                                                                                                                                                                                                                                                                                                                                                                                                                                                                                                                                                                                                                                                                                                                                                                                                                                                                                                                                                                                                                                                                                                                                                                                                                                                                                                                                                                                                                                                                                                                                                                                                                                                                                              |                            |
|         |                                                                                                                                                                                                                                                                                                                                                                                                                                                                                                                                                                                                                                                                                                                                                                                                                                                                                                                                                                                                                                                                                                                                                                                                                                                                                                                                                                                                                                                                                                                                                                                                                                                                                                                                                                                                                                                                                                                                                                                                                                                                                                                                |                            |
| Pa      | arameter-3: The present syllabus is effective in developing skill based H                                                                                                                                                                                                                                                                                                                                                                                                                                                                                                                                                                                                                                                                                                                                                                                                                                                                                                                                                                                                                                                                                                                                                                                                                                                                                                                                                                                                                                                                                                                                                                                                                                                                                                                                                                                                                                                                                                                                                                                                                                                      | uman Resources *           |
| •       | Strongly Agree                                                                                                                                                                                                                                                                                                                                                                                                                                                                                                                                                                                                                                                                                                                                                                                                                                                                                                                                                                                                                                                                                                                                                                                                                                                                                                                                                                                                                                                                                                                                                                                                                                                                                                                                                                                                                                                                                                                                                                                                                                                                                                                 |                            |
| 0       | Agree                                                                                                                                                                                                                                                                                                                                                                                                                                                                                                                                                                                                                                                                                                                                                                                                                                                                                                                                                                                                                                                                                                                                                                                                                                                                                                                                                                                                                                                                                                                                                                                                                                                                                                                                                                                                                                                                                                                                                                                                                                                                                                                          |                            |
| 0       | Neutral                                                                                                                                                                                                                                                                                                                                                                                                                                                                                                                                                                                                                                                                                                                                                                                                                                                                                                                                                                                                                                                                                                                                                                                                                                                                                                                                                                                                                                                                                                                                                                                                                                                                                                                                                                                                                                                                                                                                                                                                                                                                                                                        |                            |
| 0       | Disagree                                                                                                                                                                                                                                                                                                                                                                                                                                                                                                                                                                                                                                                                                                                                                                                                                                                                                                                                                                                                                                                                                                                                                                                                                                                                                                                                                                                                                                                                                                                                                                                                                                                                                                                                                                                                                                                                                                                                                                                                                                                                                                                       |                            |
| 0       | Strongly Disagree                                                                                                                                                                                                                                                                                                                                                                                                                                                                                                                                                                                                                                                                                                                                                                                                                                                                                                                                                                                                                                                                                                                                                                                                                                                                                                                                                                                                                                                                                                                                                                                                                                                                                                                                                                                                                                                                                                                                                                                                                                                                                                              |                            |
| Q.      | ncipal college                                                                                                                                                                                                                                                                                                                                                                                                                                                                                                                                                                                                                                                                                                                                                                                                                                                                                                                                                                                                                                                                                                                                                                                                                                                                                                                                                                                                                                                                                                                                                                                                                                                                                                                                                                                                                                                                                                                                                                                                                                                                                                                 |                            |
| Khagari | on : Assam                                                                                                                                                                                                                                                                                                                                                                                                                                                                                                                                                                                                                                                                                                                                                                                                                                                                                                                                                                                                                                                                                                                                                                                                                                                                                                                                                                                                                                                                                                                                                                                                                                                                                                                                                                                                                                                                                                                                                                                                                                                                                                                     | LIO-OADUALISISTETA         |
|         | WWW. region in the control of the co | giuiUZC4IUK I HOI8/B/T(/V. |