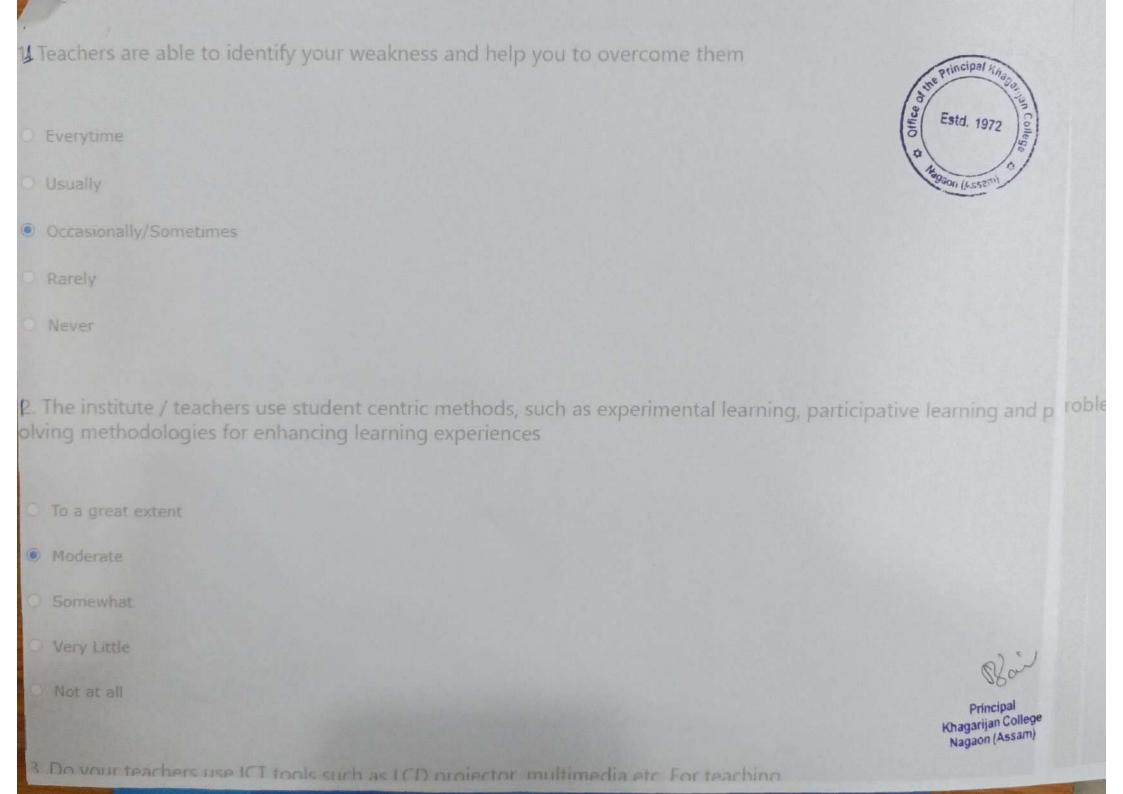

11. Teachers are able to identify your weakness and help you to overcome them

agaon (Assa

|             | everytime                                                                                                                                     | 18/ 18                             |
|-------------|-----------------------------------------------------------------------------------------------------------------------------------------------|------------------------------------|
| 01          | Usually                                                                                                                                       | 8 Estd. 1972                       |
|             | Occasionally/Sometimes                                                                                                                        |                                    |
|             | Rarely                                                                                                                                        | Magaon (Assam)                     |
|             | Never                                                                                                                                         | SI (ASS)                           |
| 12.<br>solv | The institute / teachers use student centric methods, such as experimental learning,<br>ring methodologies for enhancing learning experiences | participative learning and problem |
|             | To a great extent                                                                                                                             |                                    |
|             | Moderate                                                                                                                                      |                                    |
|             | Somewhat                                                                                                                                      |                                    |
|             | Very Little                                                                                                                                   |                                    |
|             | Not at all                                                                                                                                    |                                    |
|             |                                                                                                                                               |                                    |

11. Teachers are able to identify your weakness and help you to overcome them

13. Do your teachers use ICT tools such as LCD projector, multimedia etc. For teaching

- 3. Do your teachers use ICT tools such as LCD projector, multimedia etc. For teaching
- \* To a great extent
- Moderate
- Somewha
- Very Little
- Not at all
- 14. Teachers encourage you to participate in extracurricular activities
  - \* Strongly Agree
  - C. Agres
  - Neutra
  - 2 Disagree
  - Strongly Disagree
  - 15. The overall quality of teaching learning process in your institute is very good