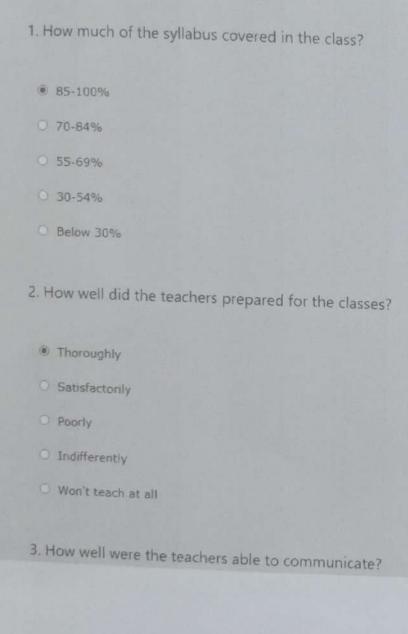

## STUDENT FILLED IN FEEDBACK FORM

B.A. 6th Semester

History

Criterion II

SOURAV BORAH

Questions for Students feedback for student's satisfaction survey on teaching learning process

1. How much of the syllabus covered in the class?

1. How much of the syllabus covered in the class?

85-100%

70-84%

55-69%

30-54%

Below 30%

Thoroughly

Satisfactorily

Poorly

Indifferently

Wan't teach at all.

3. How well were the teachers able to communicate?

Estd. 1972

Aggaon (ASSam)

Principal
Princi

How well were the teachers able to communicate?