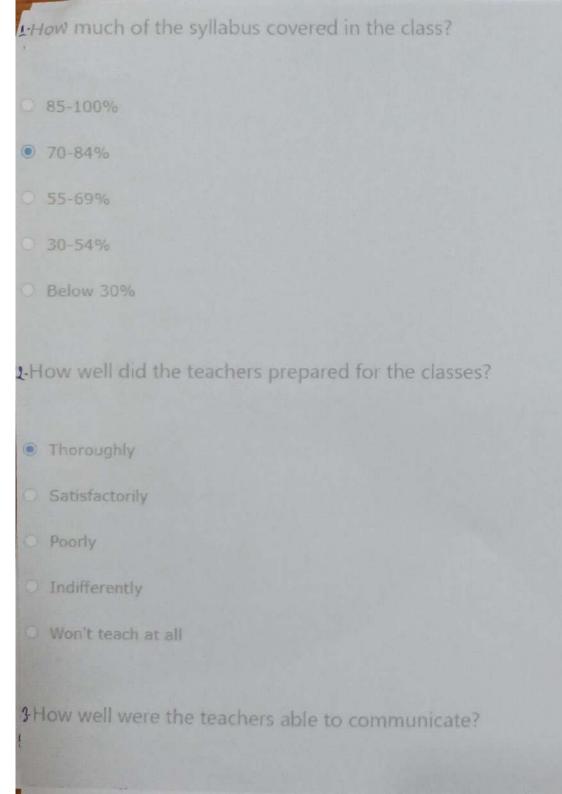

## STUDENT FILLED IN FEEDBACK FORM

B.A. 6th Semester

History

Criterion II

SOURAV BORAH

Questions for Students feedback for student's satisfaction survey on teaching learning process

1. How much of the syllabus covered in the class?

1. How much of the syllabus covered in the class?

85-100%

70-84%

55-69%

30-54%

Below 30%

Thoroughly

Satisfactorily

Poorly

Indifferently

Wan't teach at all.

3. How well were the teachers able to communicate?

Estd. 1972

Aggaon (ASSam)

Principal
Princi

How well were the teachers able to communicate?