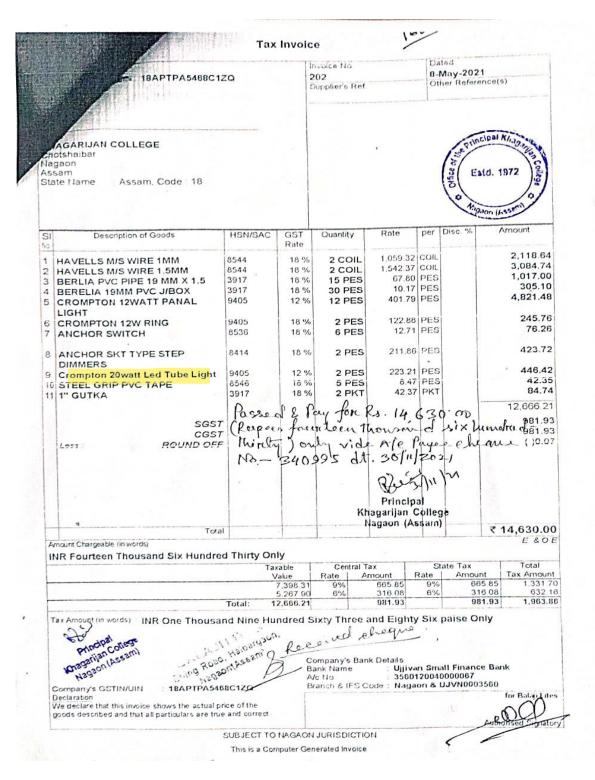

Figure 9. Bills for Alternative sources of energy and energy conservation measures

Figure 10. Bills for Alternative sources of energy and energy conservation measure