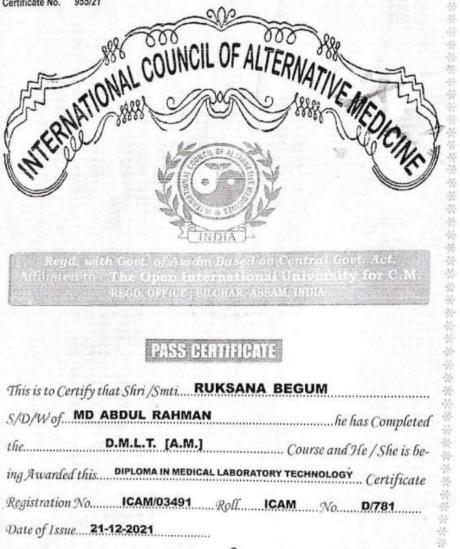

Estd. 1972

Certificate No. 955/21

雲 あがやるかかかかかかかかかかかか

| This is to Certify that Shri /Smti. RUKSANA BEGUM  S/D/W of. MD ABDUL RAHMAN he has the D.M.L.T. [A.M.] Course and He ing Awarded this. DIPLOMA IN MEDICAL LABORATORY TECHNOLOGY  Registration No. ICAM/03491 Rolf ICAM No. D        | E)CNK             |
|--------------------------------------------------------------------------------------------------------------------------------------------------------------------------------------------------------------------------------------|-------------------|
| Regd. with Cook of Assam Based on Central Cout.  Affiliated in The Open Inversal could built in the Reed of Cor. 2 BUCHAR ASSAM, INDIA                                                                                               | Act.              |
| This is to Certify that Shri /Smti. RUKSANA BEGUM                                                                                                                                                                                    |                   |
| S/D/W of MD ABDUL RAHMAN he has  the D.M.L.T. [A.M.] Course and He  ing Awarded this DIPLOMA IN MEDICAL LABORATORY TECHNOLOGY                                                                                                        |                   |
| Registration No. ICAM/03491 Roll ICAM No. D                                                                                                                                                                                          | 0.781             |
| Director of Institute Controller of Examination  N.B  1. Candidates are eligible issue only sick & leave Certificate 2. The Certificate is valid only subject to provision as per state laws. 3. Online verification www.icam.net.in | Men_<br>Registrar |
| 共 安水水水水水水水水水水水水水水水水水水水水水水水水水水水                                                                                                                                                                                                       | P<br>Khaga        |