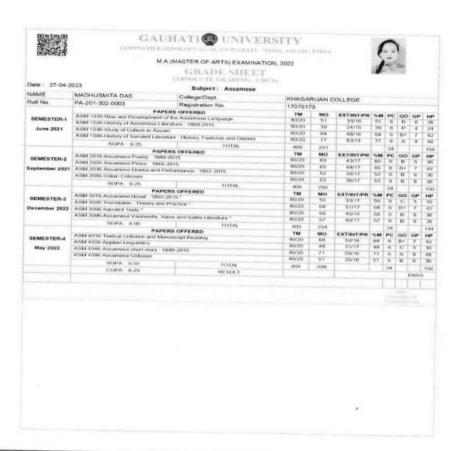

## GAUHATI UNIVERSITY GOMNATB BARDOLOI NAGAR, GUWARATI - 781014, ASSAM: INDIA

#### M.A.(MASTER OF ARTS) EXAMINATION, 2021

GRADE SHEET (ABSOLUTE GRADING-CBCS)

Date: 23-05-2023

| Subject: As | samese |
|-------------|--------|
|-------------|--------|

| AME                       | SIMRAN SULTANA                                                           | Colleg                                                                                                                                                                                                                                                                                                                                                                                                                                                                                                                                                                                                                                                                                                                                                                                                                                                                                                                                                                                                                                                                                                                                                                                                                                                                                                                                                                                                                                                                                                                                                                                                                                                                                                                                                                                                                                                                                                                                                                                                                                                                                                                         | e/Dept.    | KHAGARIJAN COLLEGE |       |            |       |       |     |      |      |
|---------------------------|--------------------------------------------------------------------------|--------------------------------------------------------------------------------------------------------------------------------------------------------------------------------------------------------------------------------------------------------------------------------------------------------------------------------------------------------------------------------------------------------------------------------------------------------------------------------------------------------------------------------------------------------------------------------------------------------------------------------------------------------------------------------------------------------------------------------------------------------------------------------------------------------------------------------------------------------------------------------------------------------------------------------------------------------------------------------------------------------------------------------------------------------------------------------------------------------------------------------------------------------------------------------------------------------------------------------------------------------------------------------------------------------------------------------------------------------------------------------------------------------------------------------------------------------------------------------------------------------------------------------------------------------------------------------------------------------------------------------------------------------------------------------------------------------------------------------------------------------------------------------------------------------------------------------------------------------------------------------------------------------------------------------------------------------------------------------------------------------------------------------------------------------------------------------------------------------------------------------|------------|--------------------|-------|------------|-------|-------|-----|------|------|
| Roll No.                  | PA-191-302-0031                                                          | Regist                                                                                                                                                                                                                                                                                                                                                                                                                                                                                                                                                                                                                                                                                                                                                                                                                                                                                                                                                                                                                                                                                                                                                                                                                                                                                                                                                                                                                                                                                                                                                                                                                                                                                                                                                                                                                                                                                                                                                                                                                                                                                                                         | ration No. | 246031             |       |            |       |       |     |      |      |
| voii i vo.                | 1111-1111 (TOTAL 200)                                                    | APERS OFFER                                                                                                                                                                                                                                                                                                                                                                                                                                                                                                                                                                                                                                                                                                                                                                                                                                                                                                                                                                                                                                                                                                                                                                                                                                                                                                                                                                                                                                                                                                                                                                                                                                                                                                                                                                                                                                                                                                                                                                                                                                                                                                                    | ED         | TM                 | MO    | EXT/INT/PR | %M    | PC    | GO  | GP   | HP   |
|                           | ASM 1016-Rise and Development of the Assamese Language                   |                                                                                                                                                                                                                                                                                                                                                                                                                                                                                                                                                                                                                                                                                                                                                                                                                                                                                                                                                                                                                                                                                                                                                                                                                                                                                                                                                                                                                                                                                                                                                                                                                                                                                                                                                                                                                                                                                                                                                                                                                                                                                                                                | 80/20      | 38                 | 24/14 | 38         | 6     | P     | 4   | 24   |      |
| SEMESTER-1                | ASM 1026-History of Assamese Literature . 1889-2015 *                    |                                                                                                                                                                                                                                                                                                                                                                                                                                                                                                                                                                                                                                                                                                                                                                                                                                                                                                                                                                                                                                                                                                                                                                                                                                                                                                                                                                                                                                                                                                                                                                                                                                                                                                                                                                                                                                                                                                                                                                                                                                                                                                                                | 80/20      | 43                 | 26/17 | 43         | б     | C     | 5   | 30   |      |
| June 2021                 | ASM 1036-Study of Culture in Assem                                       |                                                                                                                                                                                                                                                                                                                                                                                                                                                                                                                                                                                                                                                                                                                                                                                                                                                                                                                                                                                                                                                                                                                                                                                                                                                                                                                                                                                                                                                                                                                                                                                                                                                                                                                                                                                                                                                                                                                                                                                                                                                                                                                                | 80/20      | 47                 | 33/14 | 47         | 6     | C     | 5   | 3    |      |
| Julie Zuz I               | ASM 1046-History of Sanskrit Literature : History, Features and Genres " |                                                                                                                                                                                                                                                                                                                                                                                                                                                                                                                                                                                                                                                                                                                                                                                                                                                                                                                                                                                                                                                                                                                                                                                                                                                                                                                                                                                                                                                                                                                                                                                                                                                                                                                                                                                                                                                                                                                                                                                                                                                                                                                                | 80/20      | 54                 | 39/15 | 54         | 6     | В     | 6   | 36   |      |
|                           | SGPA: 5.00                                                               |                                                                                                                                                                                                                                                                                                                                                                                                                                                                                                                                                                                                                                                                                                                                                                                                                                                                                                                                                                                                                                                                                                                                                                                                                                                                                                                                                                                                                                                                                                                                                                                                                                                                                                                                                                                                                                                                                                                                                                                                                                                                                                                                | TOTAL      | 400                | 182   |            |       | 24    |     |      | 12   |
|                           |                                                                          | PAPERS OFFER                                                                                                                                                                                                                                                                                                                                                                                                                                                                                                                                                                                                                                                                                                                                                                                                                                                                                                                                                                                                                                                                                                                                                                                                                                                                                                                                                                                                                                                                                                                                                                                                                                                                                                                                                                                                                                                                                                                                                                                                                                                                                                                   | RED        | TM                 | MO    | EXT/INT/PR | %M    | PC    | GO  |      | Н    |
|                           | ASM 2016-Assamese Poetry : 1889-2015                                     |                                                                                                                                                                                                                                                                                                                                                                                                                                                                                                                                                                                                                                                                                                                                                                                                                                                                                                                                                                                                                                                                                                                                                                                                                                                                                                                                                                                                                                                                                                                                                                                                                                                                                                                                                                                                                                                                                                                                                                                                                                                                                                                                |            | 80/20              | 90    | 72/18      | 90    | 6     | A+  | 9    | 5    |
| SEMESTER-2                | ASM 2026-Assamese Prose: 1846-2015                                       |                                                                                                                                                                                                                                                                                                                                                                                                                                                                                                                                                                                                                                                                                                                                                                                                                                                                                                                                                                                                                                                                                                                                                                                                                                                                                                                                                                                                                                                                                                                                                                                                                                                                                                                                                                                                                                                                                                                                                                                                                                                                                                                                |            | 80/20              | 85    | 68/17      | 85    | 6     | A+  | 9    | 5    |
| September 2020            | TO A LOCATION F                                                          |                                                                                                                                                                                                                                                                                                                                                                                                                                                                                                                                                                                                                                                                                                                                                                                                                                                                                                                                                                                                                                                                                                                                                                                                                                                                                                                                                                                                                                                                                                                                                                                                                                                                                                                                                                                                                                                                                                                                                                                                                                                                                                                                |            | 80/20              | 85    | 68/17      | 85    | 6     | A+  | 9    | 5    |
| Jepternou zozo            | ASM 2046-Indian Criticism                                                |                                                                                                                                                                                                                                                                                                                                                                                                                                                                                                                                                                                                                                                                                                                                                                                                                                                                                                                                                                                                                                                                                                                                                                                                                                                                                                                                                                                                                                                                                                                                                                                                                                                                                                                                                                                                                                                                                                                                                                                                                                                                                                                                |            | 80/20              | 90    | 72/18      | 90    | 6     | A+  | 9    | 5    |
|                           | SGPA: 9.00                                                               |                                                                                                                                                                                                                                                                                                                                                                                                                                                                                                                                                                                                                                                                                                                                                                                                                                                                                                                                                                                                                                                                                                                                                                                                                                                                                                                                                                                                                                                                                                                                                                                                                                                                                                                                                                                                                                                                                                                                                                                                                                                                                                                                | TOTAL      | 400                | 350   |            |       | 24    |     |      | 2    |
|                           |                                                                          | PAPERS OFFE                                                                                                                                                                                                                                                                                                                                                                                                                                                                                                                                                                                                                                                                                                                                                                                                                                                                                                                                                                                                                                                                                                                                                                                                                                                                                                                                                                                                                                                                                                                                                                                                                                                                                                                                                                                                                                                                                                                                                                                                                                                                                                                    | RED        | TM                 | MO    | EXT/INT/PR |       | PC    | 1   | GP   | 4.0  |
|                           | ASM 3016-Assamese Novel 1890-2015 *                                      |                                                                                                                                                                                                                                                                                                                                                                                                                                                                                                                                                                                                                                                                                                                                                                                                                                                                                                                                                                                                                                                                                                                                                                                                                                                                                                                                                                                                                                                                                                                                                                                                                                                                                                                                                                                                                                                                                                                                                                                                                                                                                                                                |            | 80/20              | 41    | 28/13      | 41    | 8     | C   | 5    | 13   |
| SEMESTER-3                | ASM 3026-Translation : Theory and Practice *                             |                                                                                                                                                                                                                                                                                                                                                                                                                                                                                                                                                                                                                                                                                                                                                                                                                                                                                                                                                                                                                                                                                                                                                                                                                                                                                                                                                                                                                                                                                                                                                                                                                                                                                                                                                                                                                                                                                                                                                                                                                                                                                                                                |            | 80/20              | 58    | 42/16      | 58    | 6     | В   | 6    | 13   |
| December 2022             |                                                                          |                                                                                                                                                                                                                                                                                                                                                                                                                                                                                                                                                                                                                                                                                                                                                                                                                                                                                                                                                                                                                                                                                                                                                                                                                                                                                                                                                                                                                                                                                                                                                                                                                                                                                                                                                                                                                                                                                                                                                                                                                                                                                                                                |            | 80/20              | 62    | 46/16      | 62    | 6     | B+  | 100  | 1    |
|                           | ASM 3096-Assamese Vaisnavite. Saiva and Sakta Literature                 |                                                                                                                                                                                                                                                                                                                                                                                                                                                                                                                                                                                                                                                                                                                                                                                                                                                                                                                                                                                                                                                                                                                                                                                                                                                                                                                                                                                                                                                                                                                                                                                                                                                                                                                                                                                                                                                                                                                                                                                                                                                                                                                                |            | 80/20              | 58    | 44/14      | 58    | -     | В   | 6    | 3    |
|                           | SGPA: 6.00                                                               |                                                                                                                                                                                                                                                                                                                                                                                                                                                                                                                                                                                                                                                                                                                                                                                                                                                                                                                                                                                                                                                                                                                                                                                                                                                                                                                                                                                                                                                                                                                                                                                                                                                                                                                                                                                                                                                                                                                                                                                                                                                                                                                                | TOTAL      | 400                | 219   |            |       | 24    | -   |      | 1    |
| SEMESTER-4<br>August 2021 |                                                                          | PAPERS OFFE                                                                                                                                                                                                                                                                                                                                                                                                                                                                                                                                                                                                                                                                                                                                                                                                                                                                                                                                                                                                                                                                                                                                                                                                                                                                                                                                                                                                                                                                                                                                                                                                                                                                                                                                                                                                                                                                                                                                                                                                                                                                                                                    | RED        | TM                 | MO    | EXT/INT/PF | Aires | 1     | 100 | GP   | 100  |
|                           | ASM 4016-Textual Criticism and Manuscript Reading                        |                                                                                                                                                                                                                                                                                                                                                                                                                                                                                                                                                                                                                                                                                                                                                                                                                                                                                                                                                                                                                                                                                                                                                                                                                                                                                                                                                                                                                                                                                                                                                                                                                                                                                                                                                                                                                                                                                                                                                                                                                                                                                                                                |            | 80/20              | 65    | 49/16      | 65    | 1     |     | 4.0  | - 10 |
|                           | ASM 4026-Applied Linguistics                                             |                                                                                                                                                                                                                                                                                                                                                                                                                                                                                                                                                                                                                                                                                                                                                                                                                                                                                                                                                                                                                                                                                                                                                                                                                                                                                                                                                                                                                                                                                                                                                                                                                                                                                                                                                                                                                                                                                                                                                                                                                                                                                                                                |            | 80/20              | 64    | 47(17      | 64    | 4.5   | 4.5 | 10.0 | 48   |
|                           | ASM 4046-Assamese short story : 1889-2015                                |                                                                                                                                                                                                                                                                                                                                                                                                                                                                                                                                                                                                                                                                                                                                                                                                                                                                                                                                                                                                                                                                                                                                                                                                                                                                                                                                                                                                                                                                                                                                                                                                                                                                                                                                                                                                                                                                                                                                                                                                                                                                                                                                | 80/20      | 66                 | 50/16 | 66         |       | 11072 | 1.0 |      |      |
|                           | ASM 4096-Assamese Criticism                                              |                                                                                                                                                                                                                                                                                                                                                                                                                                                                                                                                                                                                                                                                                                                                                                                                                                                                                                                                                                                                                                                                                                                                                                                                                                                                                                                                                                                                                                                                                                                                                                                                                                                                                                                                                                                                                                                                                                                                                                                                                                                                                                                                | 80/20      | 51                 | 34/17 | 5          |       | 4     | 6   | 1    |      |
|                           | SGPA: 6.75                                                               |                                                                                                                                                                                                                                                                                                                                                                                                                                                                                                                                                                                                                                                                                                                                                                                                                                                                                                                                                                                                                                                                                                                                                                                                                                                                                                                                                                                                                                                                                                                                                                                                                                                                                                                                                                                                                                                                                                                                                                                                                                                                                                                                | TOTAL      | 400                | 246   |            |       | 24    | 1   | 1    | 1    |
|                           | CGPA: 6.69                                                               | The second secon |            |                    |       |            |       |       | 1   | PA   | SS   |