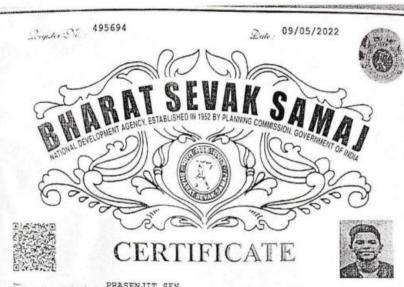

Self-Connoter of Examination

The the certify that PRASENJIT SEN

has surce squelly completed the

BSS DIPLOMA IN MEDICAL LABORATORY TECHNOLOGY

conducted in the Jone 2020-2022

[ASM/5003] NAGAON ADVANCE ALLIED HEALTH INSTITUTE, NEAR NAGAON SADAR

THANA, NEAR NOKIA CARE, MD. ROAD, NAGAON-1, ASSAM

and has been placed in DISTINCTION

Division

DISTINCTION

Decemen in Theory and

DISTINCTION

Denesien en Bracticals

DIRECTOR

CHAIRMAN BOARD OF EXAMINATIONS

Started at the instance of Planning Commission, Government of India with the object of enabling individual critzen to contribute, in the form of an organized co-operative effort, to the implementation of the National Development Plan. The constitution and functioning of Bharat Sevak, Samag is approved unautmously by the Indian Parliament.